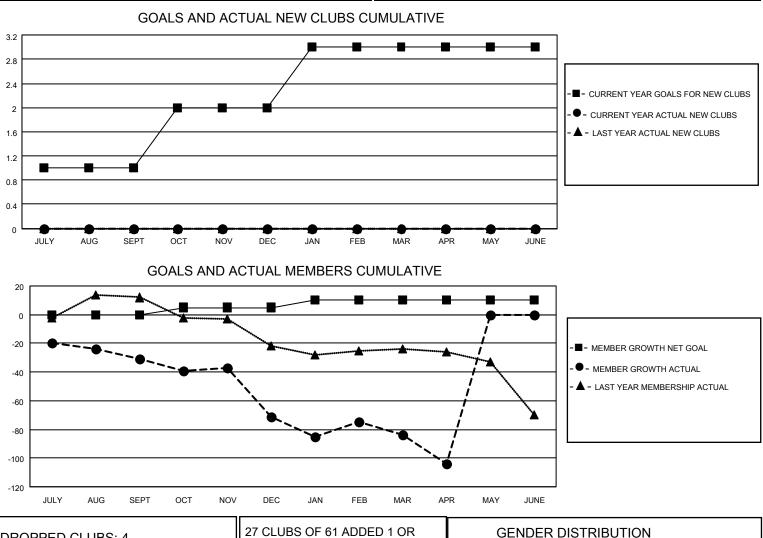

## LOCATION PENNSYLVANIA

District 14 A

Results as of: 4/30/2023

| Clubs                 |               |           |               | Members               |                          |                         |                                                    |
|-----------------------|---------------|-----------|---------------|-----------------------|--------------------------|-------------------------|----------------------------------------------------|
| RESULTS FOR 2022-2023 |               |           |               | RESULTS FOR 2022-2023 |                          |                         |                                                    |
| QUARTER               | NEW CLUB GOAL | NEW CLUBS | DROPPED CLUBS | QUARTER ME            | EMBER GROWTH NET<br>GOAL | MEMBER GROWTH<br>ACTUAL | DROPPED<br>MEMBERS ACTUAL<br>(including transfers) |
| JULY/AUG/SEPT         | 1             | 0         | 2             | JULY/AUG/SEPT         | 0                        | 26                      | 45                                                 |
| OCT/NOV/DEC           | 1             | 0         | 2             | OCT/NOV/DEC           | 5                        | 29                      | 68                                                 |
| JAN/FEB/MAR           | 1             | 0         | 0             | JAN/FEB/MAR           | 5                        | 28                      | 40                                                 |
| APR/MAY/JUNE          | 0             | 0         | 0             | APR/MAY/JUNE          | 0                        | 9                       | 29                                                 |

| DROPPED CLUBS: 4 |     | 27 CLUBS OF 61 ADDED 1 OR<br>MORE NEW MEMBERS | GENDER DISTRIBUTION                 |              |
|------------------|-----|-----------------------------------------------|-------------------------------------|--------------|
|                  |     |                                               | MALE                                | 844 (64.87%) |
|                  |     |                                               | FEMALE                              | 457 (35.13%) |
| DROPPED MEMBERS  |     |                                               | NON BINARY                          | 0 (0.00%)    |
| DECEMPED         | 31  |                                               | PREFER NOT TO ANSWER                | 0 (0.00%)    |
| DECEASED         | •   |                                               |                                     |              |
| CLUB CANCELLED   | 11  | CLICK HERE FOR CUMULATIVE                     | TOTAL FAMILY UNIT MEMBERS           | 3 218        |
| OTHER            | 140 | MEMBERSHIP DATA                               |                                     |              |
| TOTAL            | 182 |                                               | FAMILY MEMBERS PAYING HALF DUES 114 |              |
|                  |     |                                               |                                     |              |